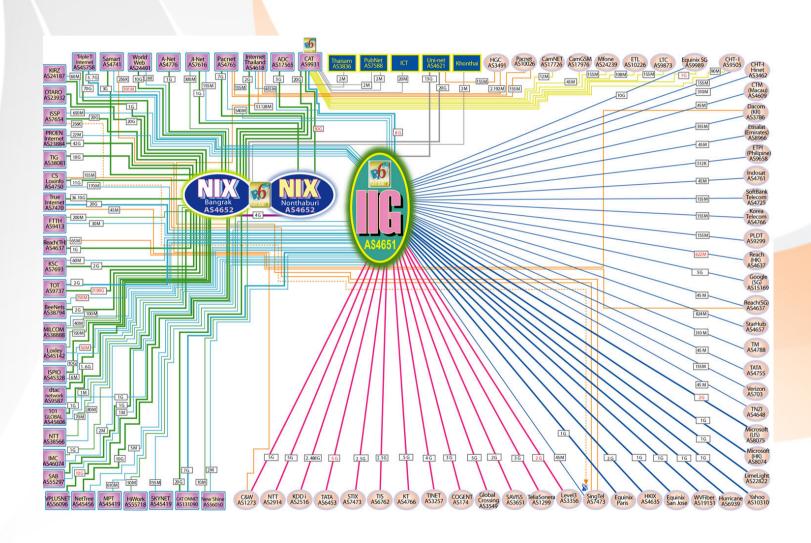

xDSL,FTTx)
- Wire-less Broadband (WiFi Hotspot)
  - Macdonald's Store in Thailand
  - Community Zone in Thailand
- Mobile Services (3G)



### CAT Internet gateway and Services(1)

- CAT-THIX
  - Peer to up stream Internet Provider Tier1
  - Peer to Peer between Provider
  - Gateway for ISPs in Thailand
- CAT-NIX
  - Peer to ISPs in Thailand for exchange



### CAT Internet gateway and Services(2)

- CAT Corporate Internet (Business)
  - Speed 10 M 1 G
  - Offered 5 Packages plan (Inter/Domestic)
- CAT Broadband Internet (Residence)
  - CAT-Hinet (xDSL)
    - Speed up 2–8 M downstream
    - Speed up 1-2 M upstream
  - CAT OnNet (FTTx)
    - Speed up 12 M-100 M downstream
    - Speed up 2-10 M for upstream



### CAT Where are in the Internet?





### CAT Big Picture Internet gateway map





### CAT IPv4 Resource Usage

- Dynamic: IPv4 Assignment for residential customers (xDSL,FTTx)
- Static: IPv4 Assignment for Business, Corporate Customers, Infrastructure and some Package Broadband services



### CAT and IPv6 (1)

- CAT IPv6 Resource
  - 1 IPv6 Prefix 2001:0c38::/32
- CAT IPv6 Working Group (http://catipv6.wordpress.com)
  - Awareness IP
  - Inventory Survey
  - Knowledge about IPv6 to STAFF
  - Make action plan deploy IPv6 Transition/ Migration



### CAT and IPv6 (2)

- Representative to joint Thailand IPv6
   Forum
  - Promote IPv6 deployment in Thailand
  - Co ordinate MICT

- R&D CPE IPv6 Supported
  - CAT and PSU Development



### CAT IPv6 Milestones

- 2000-2010: Trial and Testbed
  - Study learn prepare procure devices supported IPv6
  - Soft-launch CPE IPv6 s