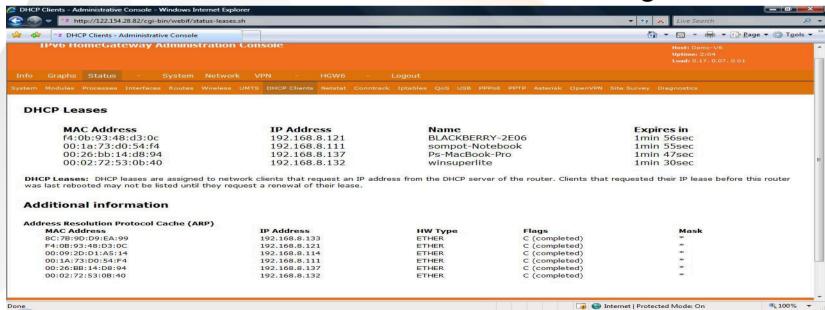

### CAT CPE IPv6 Demo (1)

- SSID "CATIPv6-WiFi"
- Try Connect!
- Feature Demo
- Test-Drive to IPv6 test website!
  - ipv6-test.com
  - www.hgw6.cattelecom.net
  - Catscreen.hgw6.cattelecom.net