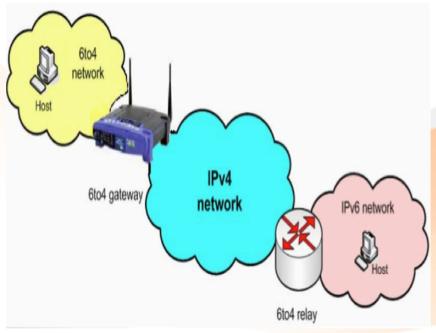

# CAT IPv6 with World IPv6 day(5)

CAT IPv6 Booth

Dual-stack + 6to4 Automatic

Technique

CAT IPv6 Onscreen prototype Free to Air Steaming services

**CPE IPv6 Supported** 

### Traffic 6to4 Automatic Technique