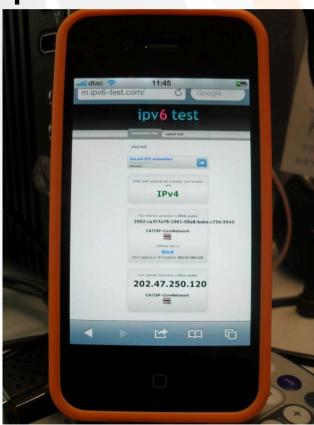

### CAT IPv6 with World IPv6 day(6)

iPhone via CPE IPv6 support

**CAT IPv6 Web site** 

### CAT CPE IPv6 Demo (1)

- SSID "CATIPv6-WiFi"
- Try Connect!
- Feature Demo
- Test-Drive to IPv6 test website!
  - ipv6-test.com
  - www.hgw6.cattelecom.net
  - Catscreen.hgw6.cattelecom.net