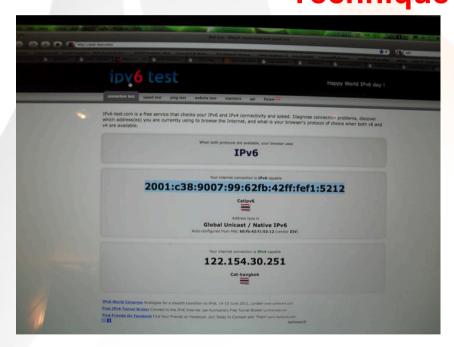

# CAT IPv6 with World IPv6 day(5)

CAT IPv6 Booth

Dual-stack + 6to4 Automatic

Technique

CAT IPv6 Onscreen prototype Free to Air Steaming services

**CPE IPv6 Supported** 

### CAT CPE IPv6 Demo (1)

- SSID "CATIPv6-WiFi"
- Try Connect!
- Feature Demo
- Test-Drive to IPv6 test website!
  - ipv6-test.com
  - www.hgw6.cattelecom.net
  - Catscreen.hgw6.cattelecom.net