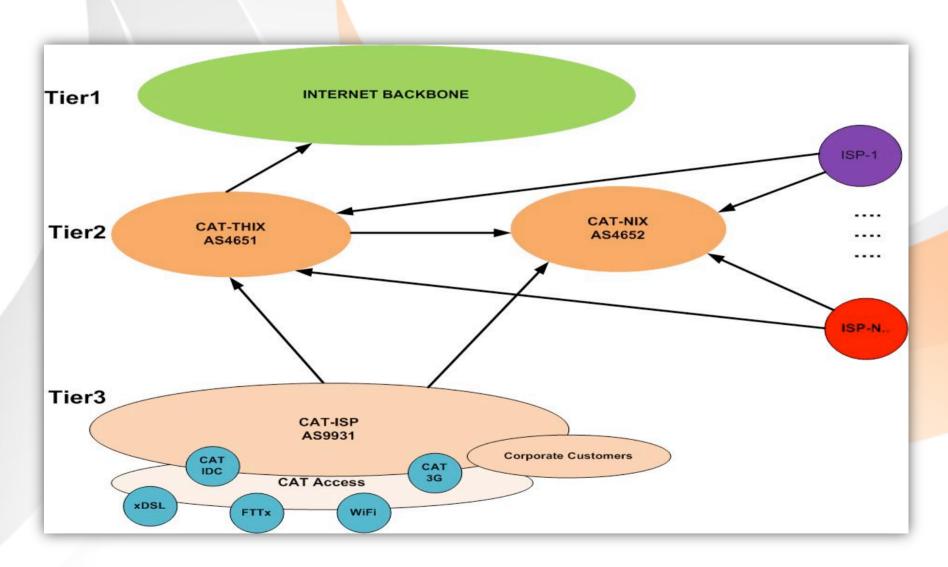

### CAT Internet gateway and Services(1)

- CAT-THIX
  - Peer to up stream Internet Provider Tier1
  - Peer to Peer between Provider
  - Gateway for ISPs in Thailand
- CAT-NIX
  - Peer to ISPs in Thailand for exchange

### CAT Internet gateway and Services(2)

- CAT Corporate Internet (Business)
  - Speed 10 M 1 G
  - Offered 5 Packages plan (Inter/Domestic)
- CAT Broadband Internet (Residence)
  - CAT-Hinet (xDSL)
    - Speed up 2–8 M downstream
    - Speed up 1-2 M upstream
  - CAT OnNet (FTTx)
    - Speed up 12 M-100 M downstream
    - Speed up 2-10 M for upstream

### CAT Where are in the Internet?